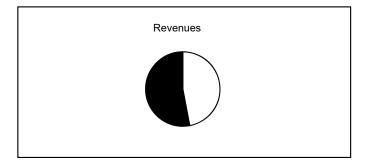

# **General Fund**

# January, 2018

Uncollected
Estimated Revenue

\$335,228,051 80.14% \$83,062,761 19.86% \$418,290,812 100.00%

Expended
Unexpended
Appropriations

\$223,136,566 50.56% \$218,232,488 49.44% \$441,369,054 100.00%