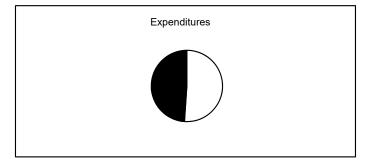

# **General Fund**

#### January, 2017

 Collected
 \$324,488

 Uncollected
 \$79,779

 Estimated Revenue
 \$404,260

\$324,480,445 80.27% \$79,779,894 19.73% \$404,260,339 100.00%

Expended
Unexpended
Appropriations

\$216,575,776 51.40% \$204,760,725 48.60% \$421,336,501 100.00%