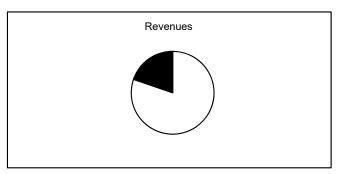

# **General Fund**

#### January, 2017

 Collected
 \$324,488

 Uncollected
 \$79,779

 Estimated Revenue
 \$404,260

\$324,480,445 80.27% \$79,779,894 19.73% \$404,260,339 100.00%

Expended
Unexpended
Appropriations

\$216,575,776 51.40% \$204,760,725 48.60% \$421,336,501 100.00%