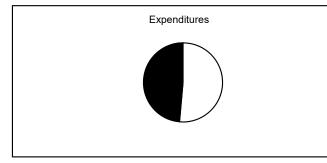

# **General Fund**

#### January, 2017

 Collected
 \$324,488

 Uncollected
 \$79,779

 Estimated Revenue
 \$404,260

\$324,480,445 80.27% \$79,779,894 19.73% \$404,260,339 100.00%

Expended
Unexpended
Appropriations

\$216,575,776 51.40% \$204,760,725 48.60% \$421,336,501 100.00%