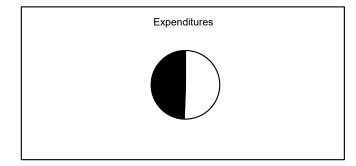

# **General Fund**

# January, 2018

Uncollected
Estimated Revenue

\$335,228,051 80.14% \$83,062,761 19.86% \$418,290,812 100.00%

Expended
Unexpended
Appropriations

\$223,136,566 50.56% \$218,232,488 49.44% \$441,369,054 100.00%