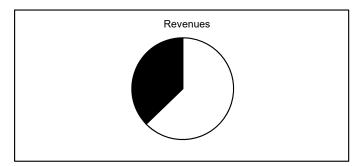

# **General Fund**

#### January, 2017

 Collected
 \$324,488

 Uncollected
 \$79,779

 Estimated Revenue
 \$404,260

\$324,480,445 80.27% \$79,779,894 19.73% \$404,260,339 100.00%

Expended
Unexpended
Appropriations

\$216,575,776 51.40% \$204,760,725 48.60% \$421,336,501 100.00%