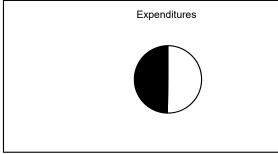

# **General Fund**

# January, 2018

Uncollected
Estimated Revenue

\$335,228,051 80.14% \$83,062,761 19.86% \$418,290,812 100.00%

Expended
Unexpended
Appropriations

\$223,136,566 50.56% \$218,232,488 49.44% \$441,369,054 100.00%