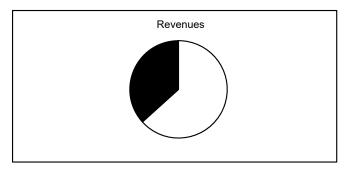

# **General Fund**

# January, 2018

Uncollected
Estimated Revenue

\$335,228,051 80.14% \$83,062,761 19.86% \$418,290,812 100.00%

Expended
Unexpended
Appropriations

\$223,136,566 50.56% \$218,232,488 49.44% \$441,369,054 100.00%