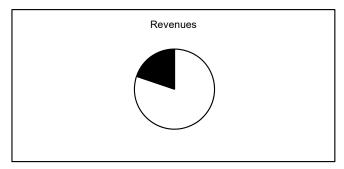

# **General Fund**

# January, 2018

Uncollected
Estimated Revenue

\$335,228,051 80.14% \$83,062,761 19.86% \$418,290,812 100.00%

Expended
Unexpended
Appropriations

\$223,136,566 50.56% \$218,232,488 49.44% \$441,369,054 100.00%