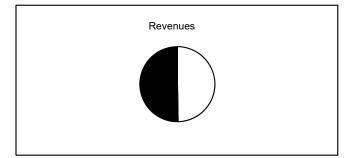

# **Special Revenue Fund**

#### January, 2018

Collected
Uncollected
Estimated Revenue

\$12,766,258 47.07% \$14,357,272 52.93% \$27,123,530 100.00%

Expenditures

Expended
Unexpended
Appropriations

\$12,766,258 47.07% \$14,357,272 52.93% \$27,123,530 100.00%