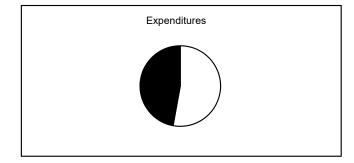

# **General Fund**

# January, 2018

Uncollected
Estimated Revenue

\$335,228,051 80.14% \$83,062,761 19.86% \$418,290,812 100.00%

Expended
Unexpended
Appropriations

\$223,136,566 50.56% \$218,232,488 49.44% \$441,369,054 100.00%